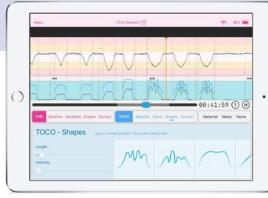

## CTGi - SIMULATING CTG TRACES

The **ease of use** and **intuitiveness** of CTGi helps facilitate in-situ training requiring cardiotocograms (CTG's). Aiding midwives and obstetricians for training in the **assessment** of fetal wellbeing and the **detection** of hypoxia. By mimicking fetal heart rate patterns, health professionals are able to gain vital experience in the **interpretation** of traces and practise life-saving interventions.

## CTGI CREATING REALISTIC TRACES WITH EXCEPTIONAL DETAIL:

- + Add decelerations, accelerations and contractions within minutes
- + Complements birthing simulators to create high fidelity simulation
- + Pause, rewind and fast forward with a swipe
- + Manage maternal vitals
- + Portable CTG training system