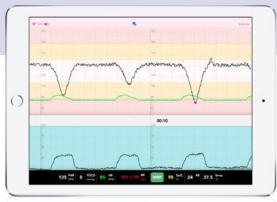

## CTGi - SIMULATING CTG TRACES

The **ease of use** and **intuitiveness** of CTGi helps facilitate in-situ training requiring cardiotocograms (CTG's). Aiding midwives and obstetricians for training in the **assessment** of fetal wellbeing and the **detection** of hypoxia. By mimicking fetal heart rate patterns, health professionals are able to gain vital experience in the **interpretation** of traces and practise life-saving interventions.

## CTGI CREATING REALISTIC TRACES WITH EXCEPTIONAL DETAIL:

- + Add decelerations, accelerations and contractions within minutes
- + Complements birthing simulators to create high fidelity simulation
- + Pause, rewind and fast forward with a swipe
- + Manage maternal vitals
- + Portable CTG training system

Click here to learn more

Tocograph

Fetal Heart Rate

Monitor