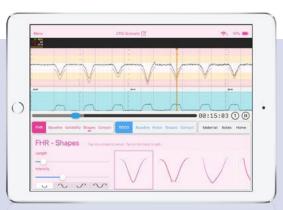

## CTGi - SIMULATING CTG TRACES

The **ease of use** and **intuitiveness** of CTGi helps facilitate in-situ training requiring cardiotocograms (CTG's). Aiding midwives and obstetricians for training in the **assessment** of fetal wellbeing and the **detection** of hypoxia. By mimicking fetal heart rate patterns, health professionals are able to gain vital experience in the **interpretation** of traces and practise life-saving interventions.

## CTGI CREATING REALISTIC TRACES WITH EXCEPTIONAL DETAIL:

- + Add decelerations, accelerations and contractions within minutes
- + Complements birthing simulators to create high fidelity simulation
- + Pause, rewind and fast forward with a swipe
- + Manage maternal vitals
- + Portable CTG training system