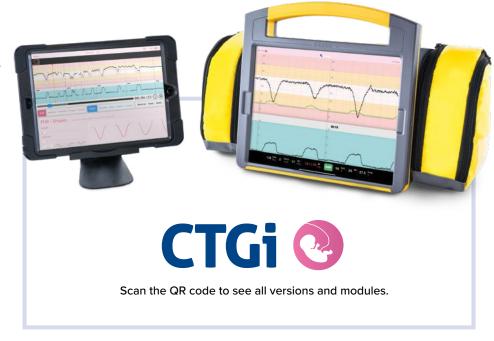

## CTGi - SIMULATING CTG TRACES

The **ease of use** and **intuitiveness** of CTGi helps facilitate in-situ training requiring cardiotocograms (CTG's). Aiding midwives and obstetricians for training in the **assessment** of fetal wellbeing and the **detection** of hypoxia. By mimicking fetal heart rate patterns, health professionals are able to gain vital experience in the **interpretation** of traces and practise life-saving interventions.

## CTGI CREATING REALISTIC TRACES WITH EXCEPTIONAL DETAIL:

- + Add decelerations, accelerations and contractions within minutes
- + Complements birthing simulators to create high fidelity simulation
- + Pause, rewind and fast forward with a swipe
- + Manage maternal vitals
- + Portable CTG training system